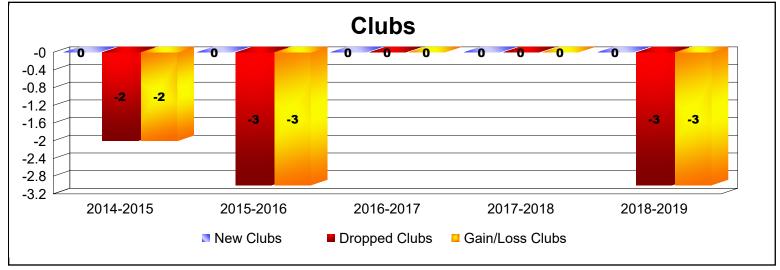

District 18 L

As of June 2019 Cumulative

| Year      | New<br>Clubs | Dropped<br>Clubs | Gain/<br>Loss<br>Clubs | New<br>Members | Charter<br>Members | Reinstate<br>Members | Transfer<br>Members | Total<br>Member<br>Added | Total<br>Members<br>Dropped | Gain/<br>Loss<br>Members |
|-----------|--------------|------------------|------------------------|----------------|--------------------|----------------------|---------------------|--------------------------|-----------------------------|--------------------------|
| 2014-2015 | 0            | -2               | -2                     | 156            | 3                  | 5                    | 16                  | 180                      | -222                        | -42                      |
| 2015-2016 | 0            | -3               | -3                     | 119            | 3                  | 4                    | 28                  | 154                      | -227                        | -73                      |
| 2016-2017 | 0            | 0                | 0                      | 145            | 1                  | 2                    | 9                   | 157                      | -186                        | -29                      |
| 2017-2018 | 0            | 0                | 0                      | 97             | 2                  | 0                    | 7                   | 106                      | -174                        | -68                      |
| 2018-2019 | 0            | -3               | -3                     | 106            | 0                  | 5                    | 5                   | 116                      | -182                        | -66                      |
| Average   | 0            | -2               | -2                     | 125            | 2                  | 3                    | 13                  | 143                      | -198                        | -56                      |