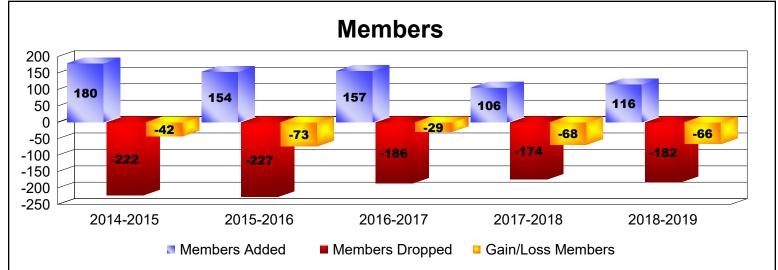

District 18 L

As of June 2019 Cumulative

| Year      | New<br>Clubs | Dropped<br>Clubs | Gain/<br>Loss<br>Clubs | New<br>Members | Charter<br>Members | Reinstate<br>Members | Transfer<br>Members | Total<br>Member<br>Added | Total<br>Members<br>Dropped | Gain/<br>Loss<br>Members |
|-----------|--------------|------------------|------------------------|----------------|--------------------|----------------------|---------------------|--------------------------|-----------------------------|--------------------------|
| 2014-2015 | 0            | -2               | -2                     | 156            | 3                  | 5                    | 16                  | 180                      | -222                        | -42                      |
| 2015-2016 | 0            | -3               | -3                     | 119            | 3                  | 4                    | 28                  | 154                      | -227                        | -73                      |
| 2016-2017 | 0            | 0                | 0                      | 145            | 1                  | 2                    | 9                   | 157                      | -186                        | -29                      |
| 2017-2018 | 0            | 0                | 0                      | 97             | 2                  | 0                    | 7                   | 106                      | -174                        | -68                      |
| 2018-2019 | 0            | -3               | -3                     | 106            | 0                  | 5                    | 5                   | 116                      | -182                        | -66                      |
| Average   | 0            | -2               | -2                     | 125            | 2                  | 3                    | 13                  | 143                      | -198                        | -56                      |